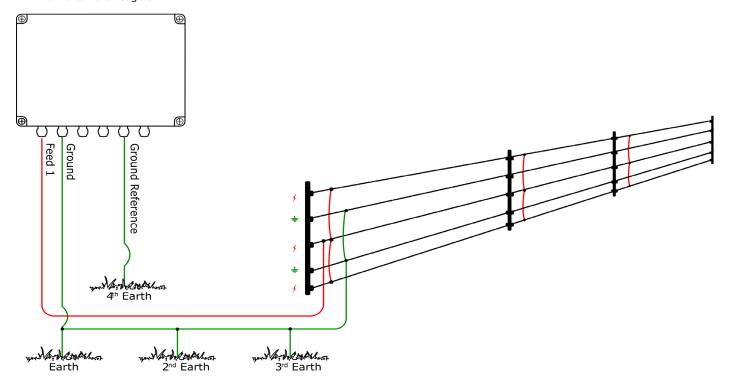

### **OVERVIEW:**

By incorporating power monitoring and our patented Distant Fault Detection (DFD™) technology, the JMBxZM1 can be configured to monitor long fences without the need to create loops or install return wires to connect the end of fence voltage back to the energiser - this is also known as 'start of fence' monitoring. For those who wish to use traditional 'end of fence monitoring'; these models also have an optional fence return terminal.

### **BLOCK DIAGRAM:**

JMB-ZM1 Energizer