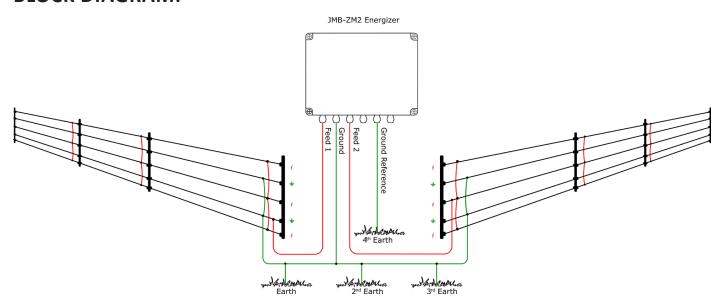

ower  | Volts<br>Current                                   | 24V<br>3.5A                 |                               |
| Size   | Height<br>Width<br>Depth                           | 300 mm<br>400 mm<br>160 mm  |                               |
| Weight | Product<br>Packed                                  | 8.7 kg<br>12 kg             |                               |

# Electric Fencing Products



## **PACKAGE CONTENTS:**

- JVA ZM2 Jumbo
- 10m of lead out cable (N-N730S)
- PTE0129 JVA Fault Finder
- Included 24V Power Supply
- Eyelet-style battery-to-energiser leads

## **WARRANTY:**

3 Year Manufacturer Warranty (excluding lightning damage)

## FOR MORE INFORMATION:

See the Website at: <a href="http://www.jva-fence.com/JMB">http://www.jva-fence.com/JMB</a>

## **BLOCK DIAGRAM:**