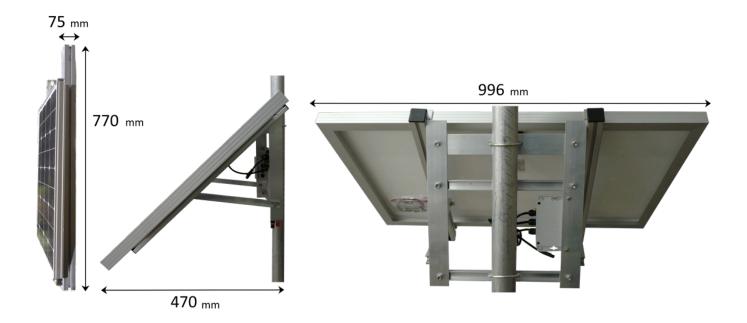

# **Dimensions:**

<sup>^</sup>These solar panel sizes are recommendations for QLD latitudes.