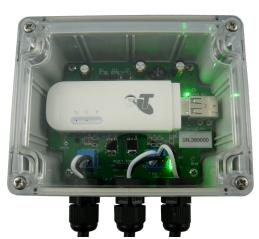

# **Package Contents:**

- 100W solar panel and bracket
- Solar Regulator and USB PSU (PTE0347)
- USB Modem and ALDI SIM Card (PTE3007, PTE3008)
- Small external 3G/4G Antenna
- Battery connection leads
- 60mm pole mount (U-Bolts)
- Deployment Instructions