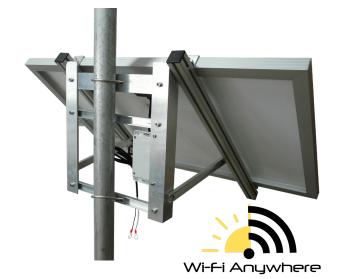

#### Overview:

Internet of Things (IoT) covers a broad range of sensors, devices and online products designed to help you monitor and control almost anything from almost anywhere in the world. The WA100 Solar Wi-Fi Anywhere® is a great solution to powering your IoT devices in the field. The USB Modem in the WA100 uses a standard SIM card to produce Wi-Fi from cellular networks like Telstra's 4G. Use it to create a Wi-Fi "hotspot" where ever you need it. This could be; in a paddock, near a gate or beside your shed. This can be used to connect devices like JVA IP Energizers® to the Internet. Other devices such as IP Cameras, Automatic Gates, Weather Stations, Pumps, Water monitors and Alarm systems can also be connected. It can even operate in marginal signal areas with the addition of a larger antenna.

### **Features:**

- Proudly designed and manufactured in Australia
- External quad band antenna included
- 12V Battery Required \*
- Highly efficient and intelligent digital circuit
- 100W solar panel
- UV stable enclosure
- O-Ring Sealed case for moisture protection
- Strong aluminium bracket
- Long lasting stainless steel fasteners

# **Package Contents:**

- 100W solar panel and bracket
- Solar Regulator and USB PSU (PTE0347)
- USB Modem and ALDI SIM Card (PTE3007, PTE3008)
- Small external 3G/4G Antenna
- Battery connection leads
- 60mm pole mount (U-Bolts)
- Deployment Instructions