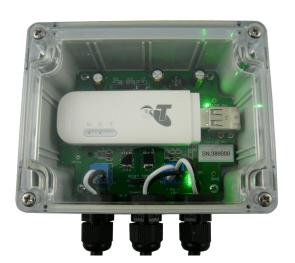

# **Package Contents:**

- 150W solar panel and bracket
- Solar Regulator and USB PSU (PTE0347)
- USB Modem and ALDI SIM Card (PTE3007, PTE3008)
- Small external 3G/4G Antenna
- Battery connection leads
- 60mm pole mount (U-Bolts)
- Deployment Instructions