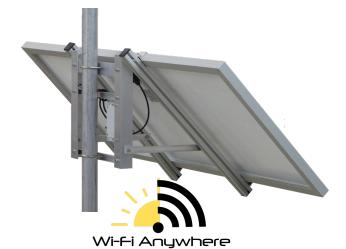

# JVA WA150 Solar Wi-Fi Anywhere®

#### Overview:

Internet of Things (IoT) covers a broad range of sensors, devices and online products designed to help you monitor and control almost anything from almost anywhere in the world. The WA150 Solar Wi-Fi Anywhere® is a great solution to powering your IoT devices in the field. The USB Modem in the WA150 uses a standard SIM card to produce Wi-Fi from cellular networks like Telstra's 4G. Use it to create a Wi-Fi "hotspot" where ever you need it. This could be; in a paddock, near a gate or beside your shed. This can be used to connect devices like JVA IP Energizers® to the Internet. Other devices such as IP Cameras, Automatic Gates, Weather Stations, Pumps, Water monitors and Alarm systems can also be connected. It can even operate in marginal signal areas with the addition of a larger antenna.

### **Features:**

- Proudly designed and manufactured in Australia
- External quad band antenna included
- 12V Battery Required \*
- Highly efficient and intelligent digital circuit
- 150W solar panel
- UV stable enclosure
- O-Ring Sealed case for moisture protection
- Strong aluminium bracket
- Long lasting stainless steel fasteners