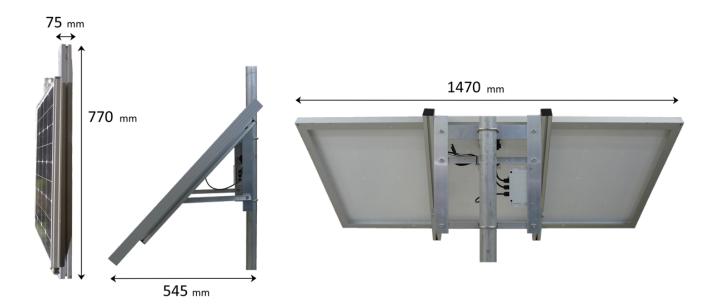

## **Dimensions:**

<sup>^</sup> These solar panel sizes are recommendations for QLD latitudes.
For your area, see the JVA Solar Calculator at <u>jva-fence.com.au/solar.php</u>